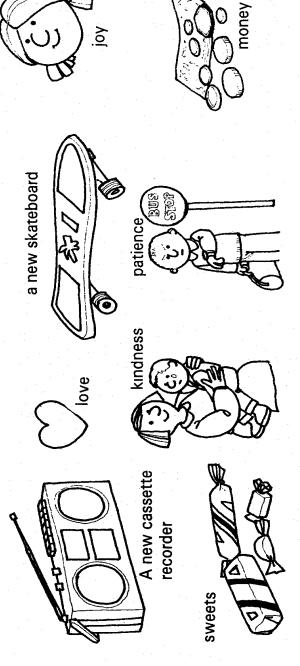

# where the moth can destroy and the thief can steal things Jesus says we should not store up treasures on earth, away, but store up for yourself treasures in heaven.

Put a tick by the treasures you would rather have: