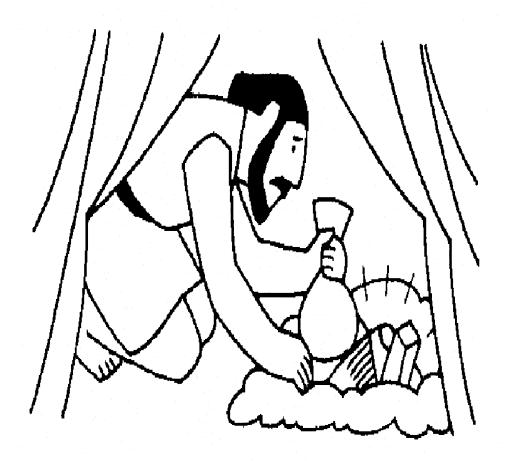

Provide purses for yourselves that will not wear out, a treasure in heaven that will not be exhausted, where no thief comes near and no moth destroys. Luke 12:33b-34 (NIV)

Crossword
Listen CAREFULLY to the Reading and fill in the blank spaces. Afterwards you will be able to complete the crossword puzzle below.

# where the moth can destroy and the thief can steal things Jesus says we should not store up treasures on earth, away, but store up for yourself treasures in heaven.

Put a tick by the treasures you would rather have: