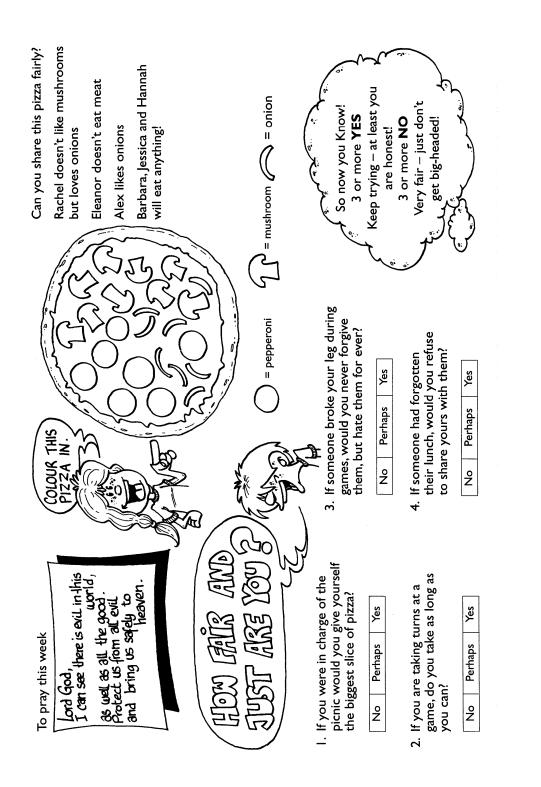

G C X D Z ZKMADEYPPETEKTHROWOANTPTP T H R O W D Y W W R T X L F L I V E D M I V L B U M R C H M H V Q G M S C B S L E G N A S K J R G N

| CROWD   | DISCIPLES | WHEAT     | SCATTERED | SEED      |
|---------|-----------|-----------|-----------|-----------|
| FIELD   | KINGDOM   | EVIL      | DEVIL     | ANGELS    |
| HARVEST | WEEDS     | MAN       | GATHER    | EVERYONE  |
| THROW   | FURNACE   | TEETH     | SHINE     | ATTENTION |
| WHEAT   | SCATTERED | SEED      | FIELD     | KINGDOM   |
| EVIL    | DEVIL     | ANGELS    | HARVEST   | WEEDS     |
| MAN     | GATHER    | EVERYONE  | THROW     | FURNACE   |
| TEETH   | SHINE     | ATTENTION |           |           |

Puzzle by Dorothy A. DeBisschop, dottie@our-oxford.info Prepared for FREE Distribution through www.homiliesbyemail.com









## Crossword: Matthew 13:24-30, 36-43 (CEV)

Listen CAREFULLY to the Reading and fill in the blank spaces.

Afterwards you will be able to complete

the crossword puzzle below. 22 down) \_\_\_\_\_ then told them this story: 30 across) The kingdom of \_\_\_\_\_ is like what happened 16 across) when a scattered good seed in a field. 23 down) But while everyone was , an enemy came 31 across) and scattered weed seeds in the and then 1 down) left. When the came up and began to [7] 4 down) , the farmer's servants could see the 14 across) weeds. The \_\_\_\_\_ came and asked, "Sir. 9 across) didn't you scatter seed in your field? 2 across) \_\_\_\_\_ did these weeds come from?" 13 down) An did this, 19 down) His servants then asked, "Do you \_\_\_\_ us to go 20 down) out and up the weeds?"