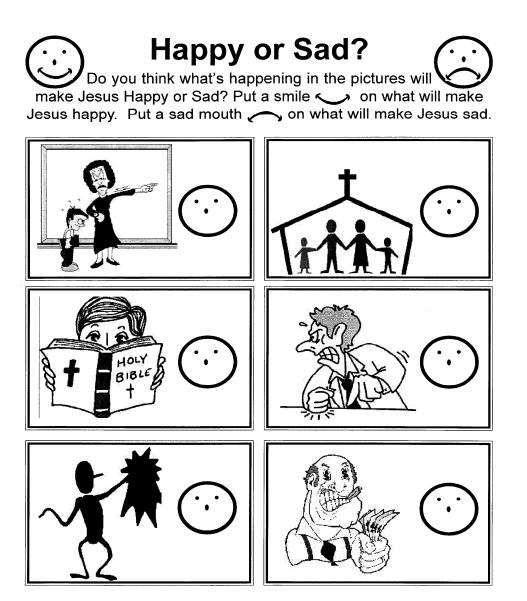

## The Eighth Sunday after Pentecost 23 July, 2023 Matthew 13:41

The Son of Man will send out his angels, and they will weed out of his kingdom everything that causes sin and all who do evil.

Heavenly Father, help us to love and care for all people and leave the judging up to you. In Jesus' name we pray. Amen