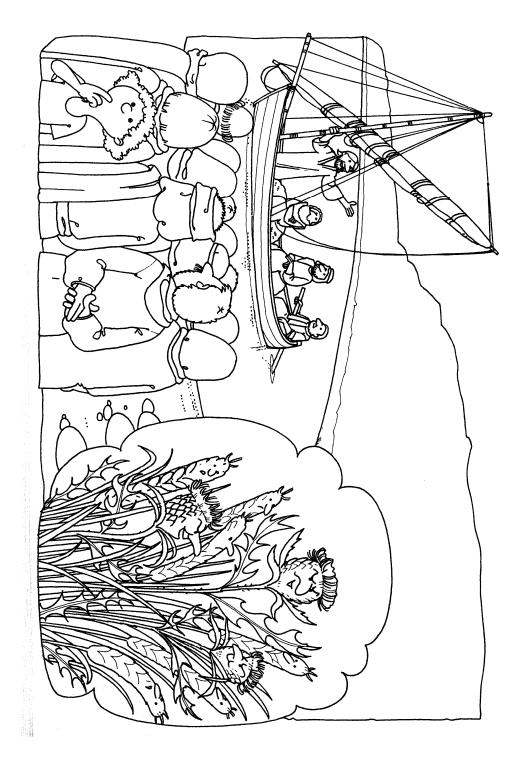

## Crossword: Matthew 13:24-30, 36-43 (CEV)

Listen CAREFULLY to the Reading and fill in the blank spaces.

Afterwards you will be able to complete

the crossword puzzle below. 22 down) \_\_\_\_\_ then told them this story: 30 across) The kingdom of \_\_\_\_\_ is like what happened 16 across) when a scattered good seed in a field. 23 down) But while everyone was , an enemy came 31 across) and scattered weed seeds in the and then 1 down) left. When the came up and began to [7] 4 down) , the farmer's servants could see the 14 across) weeds. The \_\_\_\_\_ came and asked, "Sir. 9 across) didn't you scatter seed in your field? 2 across) \_\_\_\_\_ did these weeds come from?" 13 down) An did this, 19 down) His servants then asked, "Do you \_\_\_\_ us to go 20 down) out and up the weeds?" 5 down) "No!" he answered. "You also pull up the 6 down) wheat. Leave the weeds until harvest

 34 across) time. Then I'll tell my \_\_\_\_\_\_ to gather the

 18 across) weeds and tie them up and \_\_\_\_\_ them. But I'll

 18 down) have them store the wheat in my \_\_\_\_."

 17 down) After Jesus left the \_\_\_\_\_\_ and went inside, his

 28 across) The \_\_\_\_\_\_\_ is the world, and the good seeds are

 27 down) the people who belong to the \_\_\_\_\_\_. The weed

 33 down) seeds are those who belong to the \_\_\_\_\_\_. The

 6 across) the one who scattered them is the \_\_\_\_\_\_. The